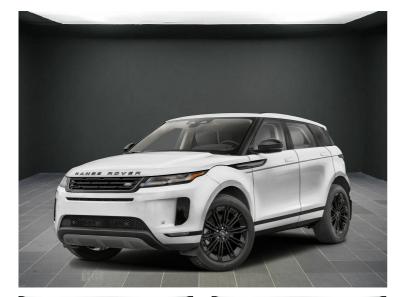

## Land Rover Range Rover Evoque Dynamic SE 249PS Now \$71,844

## Overview

facings / Cloud/Ebony

**Engine Size** Registration Model Year Fuel Type Tax Band Colour SALZL2FX4TH3**2028**4 Gasoline N/A White 21 Interior Trim Fuel Consumption Grained N/A leather seat