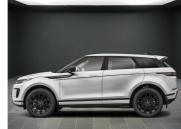

## Land Rover Range Rover Evoque Dynamic SE 249PS Now \$71,844

## Overview

facings / Cloud/Ebony

**Engine Size** Registration Model Year Fuel Type Tax Band Colour SALZL2FX4TH3**2028**4 Gasoline N/A White 21 Interior Trim Fuel Consumption Grained N/A leather seat