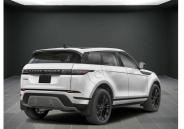

## Land Rover Range Rover Evoque Dynamic SE 249PS Now \$71,844

## Overview

facings / Cloud/Ebony

**Engine Size** Registration Model Year Fuel Type Tax Band Colour SALZL2FX4TH3**2028**4 Gasoline N/A White 21 Interior Trim Fuel Consumption Grained N/A leather seat